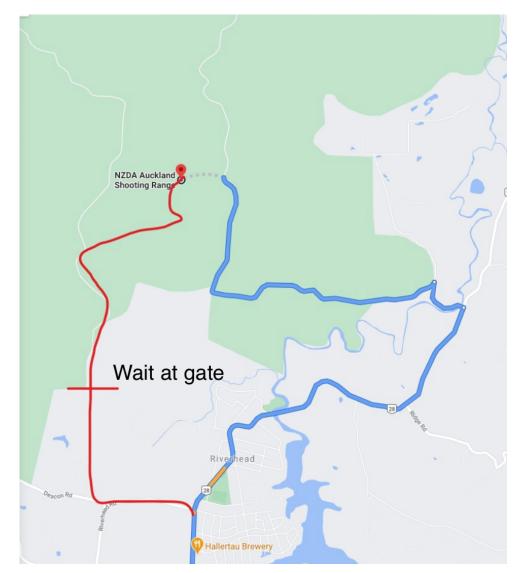

## NZDA AUCKLAND BRANCH RANGE CALENDAR 2021

The Auckland Branch range is located within the Matariki Forest, Riverhead, at the end of Weir Road. Entry is via the gate at the end Forestry Road, Riverhead.